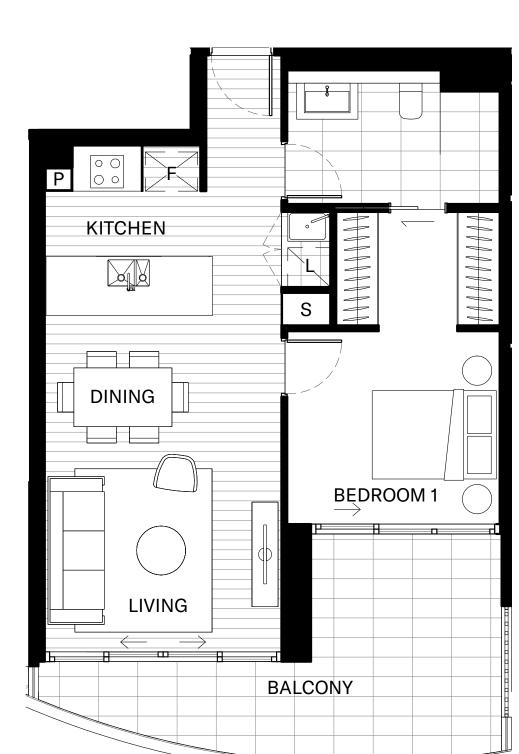

## LOT 1707

1 ⊨ 1 □ \$475,000 r<sub>N</sub>

ENQUIRE NOW

LOT 201

2 ⊨ 1 ⊨ 2 □ 1 ⊨ \$705,000 r<sub>N</sub>

LOT 906

ENQUIRE NOW

CHEVRON ONE