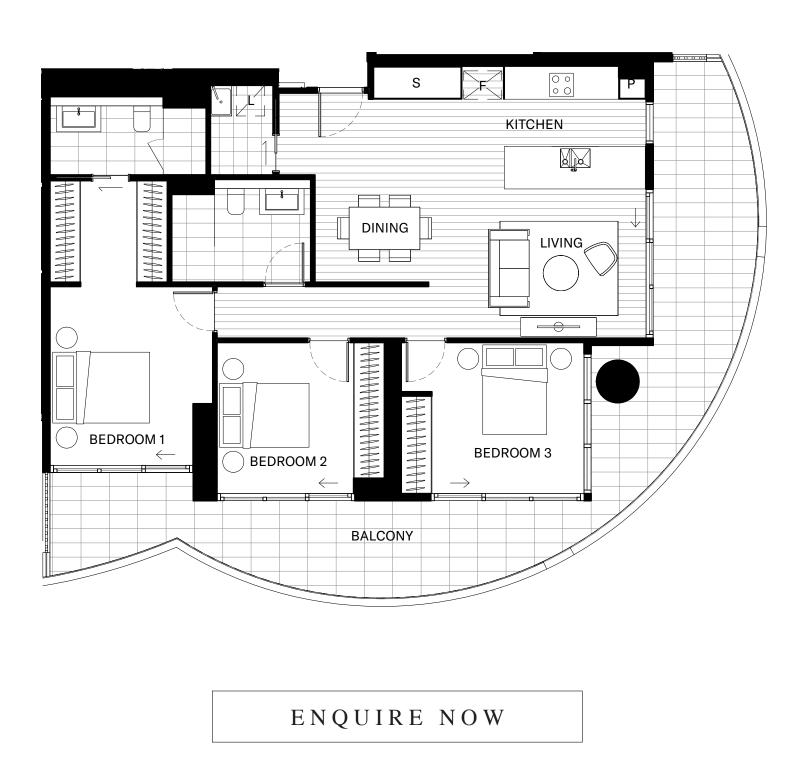

## LOT 1707

1 ⊨ 1 □ \$475,000 r<sub>N</sub>

ENQUIRE NOW

LOT 201

2 ⊨ 1 ⊨ 2 □ 1 ⊨ \$705,000 r<sub>N</sub>

LOT 906

ENQUIRE NOW

CHEVRON ONE