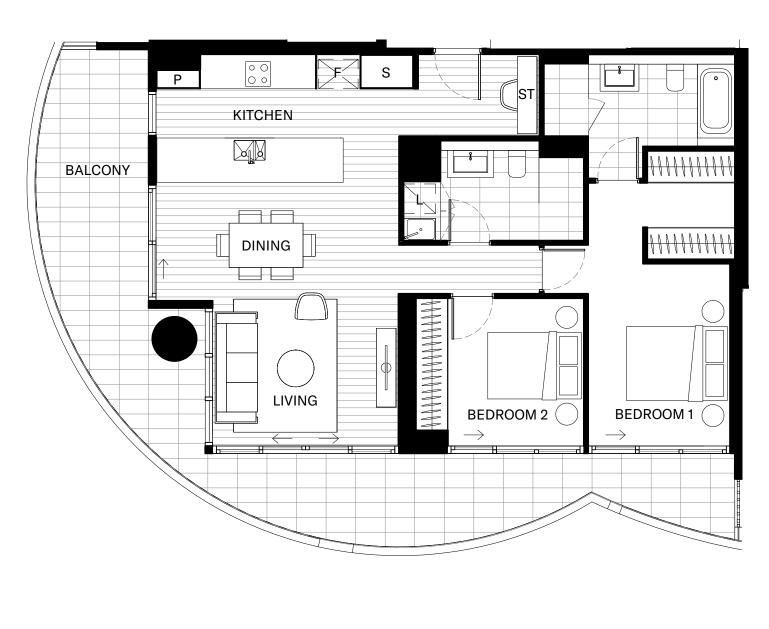

## LOT 1707

1 ⊨ 1 □ \$475,000 r<sub>N</sub>

ENQUIRE NOW

LOT 201

2 ⊨ 1 ⊨ 2 □ 1 ⊨ \$705,000 r<sub>N</sub>

LOT 906

ENQUIRE NOW

CHEVRON ONE